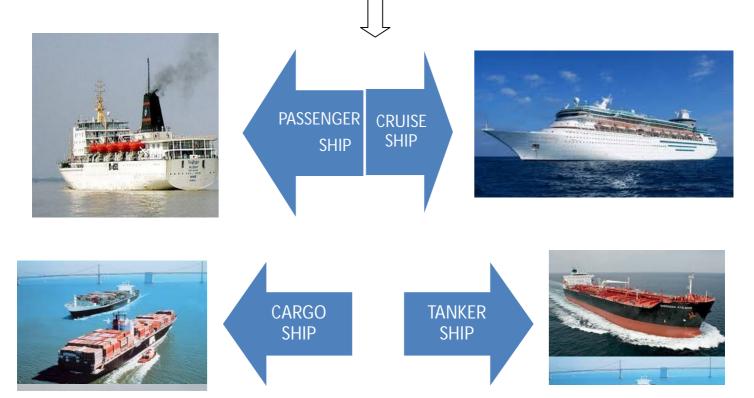

# Admission Notice For Hotel Management Students To Join Merchant Ship/Cruise Ship

То

All Hotel Management Students,

It is an opportunity for the first-time in Eastern India to join the Merchant Ship/Cruise Ship for both Boys and Girls, who have passed Hotel Management Course and are desirous to join the Merchant Ship/Cruise Ship(Indian as well as Foreign Country Flag Vessel). To become eligible for the same, attend the Course :-

# **Carrier Scope**

**Students (Boys and Girls)** passed Hotel Management Degree or Diploma Course from a recognized Institute and attend:-

"Orientation Course for Catering Personnel Qualified Diploma /Degree in Catering (OCCP)"